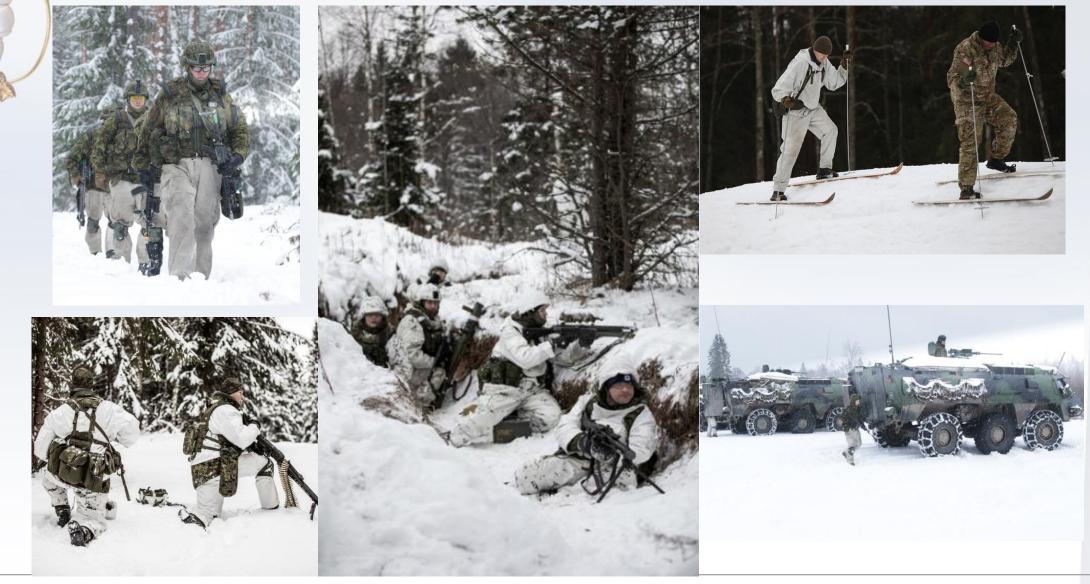

#### **Main topics**

- Winter Conditions
- Clothing and Personal Equipment
- Rations and Diet
- Health and Medical Care
- Equipment Care (Effects of Cold)
- Fieldcraft in Winter

#### Outcomes

- Knows the winter conditions' characteristics from the military operations perspective.
- Applies appropriate leadership skills, plans and executes small unit operations under cold weather conditions.
- Is capable of avoiding risks of cold injuries and deficit in nutrition on individual and subunit level.
- Demonstrates ability to use appropriate methods and techniques when carrying out regular individual and collective training in winter conditions.